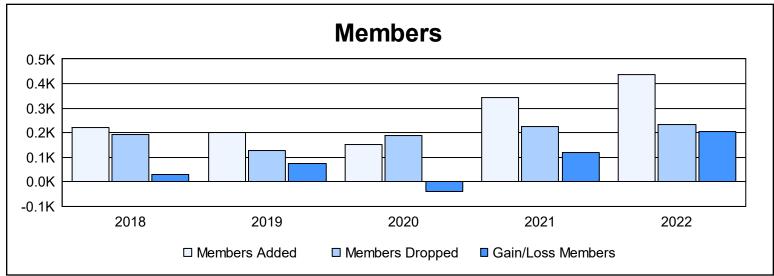

District R 2

As of June 2022 Cumulative

| Year      | New<br>Clubs | Dropped<br>Clubs | Gain/<br>Loss<br>Clubs | New<br>Members | Charter<br>Members | Reinstate<br>Members | Transfer<br>Members | Total<br>Member<br>Added | Total<br>Members<br>Dropped | Gain/<br>Loss<br>Members |
|-----------|--------------|------------------|------------------------|----------------|--------------------|----------------------|---------------------|--------------------------|-----------------------------|--------------------------|
| 2017-2018 | 2            | 1                | 1                      | 161            | 55                 | 5                    | 1                   | 222                      | 194                         | 28                       |
| 2018-2019 | 3            | 0                | 3                      | 104            | 84                 | 10                   | 4                   | 202                      | 128                         | 74                       |
| 2019-2020 | 0            | 0                | 0                      | 72             | 29                 | 50                   | 0                   | 151                      | 189                         | -38                      |
| 2020-2021 | 5            | 0                | 5                      | 169            | 126                | 43                   | 4                   | 342                      | 224                         | 118                      |
| 2021-2022 | 6            | 1                | 5                      | 230            | 199                | 9                    | 0                   | 438                      | 235                         | 203                      |
| Average   | 3            | 0                | 3                      | 147            | 99                 | 23                   | 2                   | 271                      | 194                         | 77                       |