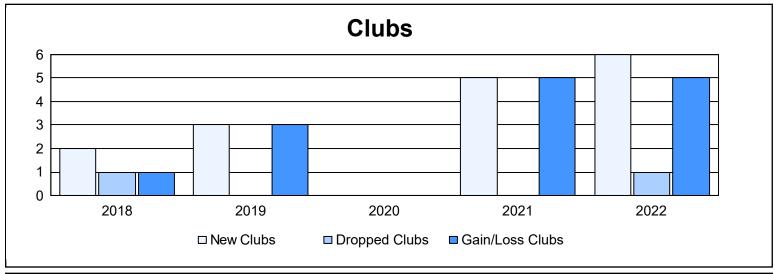

District R 2

As of June 2022 Cumulative

| Year      | New<br>Clubs | Dropped<br>Clubs | Gain/<br>Loss<br>Clubs | New<br>Members | Charter<br>Members | Reinstate<br>Members | Transfer<br>Members | Total<br>Member<br>Added | Total<br>Members<br>Dropped | Gain/<br>Loss<br>Members |
|-----------|--------------|------------------|------------------------|----------------|--------------------|----------------------|---------------------|--------------------------|-----------------------------|--------------------------|
| 2017-2018 | 2            | 1                | 1                      | 161            | 55                 | 5                    | 1                   | 222                      | 194                         | 28                       |
| 2018-2019 | 3            | 0                | 3                      | 104            | 84                 | 10                   | 4                   | 202                      | 128                         | 74                       |
| 2019-2020 | 0            | 0                | 0                      | 72             | 29                 | 50                   | 0                   | 151                      | 189                         | -38                      |
| 2020-2021 | 5            | 0                | 5                      | 169            | 126                | 43                   | 4                   | 342                      | 224                         | 118                      |
| 2021-2022 | 6            | 1                | 5                      | 230            | 199                | 9                    | 0                   | 438                      | 235                         | 203                      |
| Average   | 3            | 0                | 3                      | 147            | 99                 | 23                   | 2                   | 271                      | 194                         | 77                       |